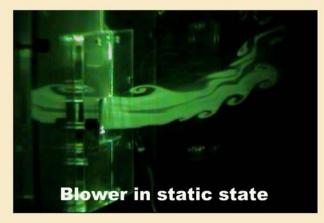

water and oil
- Seeding type: smoke, powder, dye, particle, hydrogen gas bubble
- Light source: laser sheet
- Various models for research
- Record: photo, video, and high-speed camera

### Instruments



Test section: 16 (W)  $\times$  25 (H)  $\times$  75 (L) cm Speed: 0.05 ~ 3 m/sec



Test section: 0.3 (W)  $\times$  0.4 (H)  $\times$  1.0 (L) m Speed: 0.05  $\sim$  0.6 m/sec



Test section: 200 x 200 x 800 mm Speed: 0.5~25 m/sec



Test section: 300 x 300 x 1000 mm Speed: 0.5~30 m/sec



Tank dimension: 0.9(W) x 0.7(D) x 0.9(H) m Particle for flow visualization: diameter 30 um



Reynold's number: 5 ~ 100 Speed: 5 ~ 80 mm/sec



Airfoil No.: 0XXX ~ 9XXX Material: 6061T6 / SUS304



Laser beam power: 300 mW Wavelength: green 532 nm

## **Applications**

### Flow Visualization in air









### Flow Visualization in water











We own a laboratory with the area of 2000 square meters in 2009.

Over 100 kinds of self-developing research instruments about thermal & flow, fluid mechanics, condition test and solid mechanics are demonstrated in our lab.

Welcome to visit our lab and test.

### **Design and Manufacture**

**Long Win Science & Technology Corporation** 

No.7, Shih 2nd Road, Youth Ind. Park,

Yangmei, Taoyuan County, 326 Taiwan.

TEL: 886-3-464-3221

FAX: 886-3-496-1307

E-mail: longwin@longwin.com

Website: www.longwin.com

### **Agent**