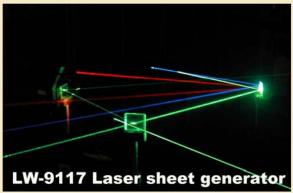

out flow visualization

- macroscopic / microscopic
- 2-Dimensional / 3-Dimensional
- in air / in liquid, water and oil
- Seeding type: smoke, powder, dye, particle, hydrogen gas bubble
- Light source: laser sheet
- Various models for research
- Record: photo, video, and high-speed camera

### Instruments



Test section: 16 (W)  $\times$  25 (H)  $\times$  75 (L) cm Speed: 0.05 ~ 3 m/sec



Test section: 0.3 (W)  $\times$  0.4 (H)  $\times$  1.0 (L) m Speed: 0.05  $\sim$  0.6 m/sec



Test section: 200 x 200 x 800 mm Speed: 0.5~25 m/sec



Test section: 300 x 300 x 1000 mm Speed: 0.5~30 m/sec



Tank dimension: 0.9(W) x 0.7(D) x 0.9(H) m Particle for flow visualization: diameter 30 um



Reynold's number: 5 ~ 100 Speed: 5 ~ 80 mm/sec



Airfoil No.: 0XXX ~ 9XXX Material: 6061T6 / SUS304



Laser beam power: 300 mW Wavelength: green 532 nm

## **Applications**

### Flow Visualization in air









### Flow Visualization in water











We own a laboratory with the area of 2000 square meters in 2009.

Over 100 kinds of self-developing research instruments about thermal & flow, fluid mechanics, condition test and solid mechanics are demonstrated in our lab.

Welcome to visit our lab and test.

### **Design and Manufacture**

**Long Win Science & Technology Corporation** 

No.7, Shih 2nd Road, Youth Ind. Park,

Yangmei, Taoyuan County, 326 Taiwan.

TEL: 886-3-464-3221

FAX: 886-3-496-1307

E-mail: longwin@longwin.com

Website: www.longwin.com

### **Agent**