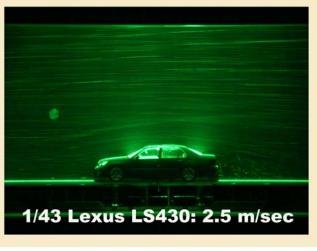

Laser beam power: 300 mW Wavelength: green 532 nm

### Flow Visualization in air