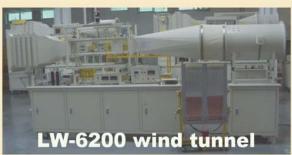

### Instruments

Test section: 16 (W)  $\times$  25 (H)  $\times$  75 (L) cm Speed: 0.05 ~ 3 m/sec

Test section: 0.3 (W)  $\times$  0.4 (H)  $\times$  1.0 (L) m Speed: 0.05  $\sim$  0.6 m/sec

Test section: 200 x 200 x 800 mm Speed: 0.5~25 m/sec