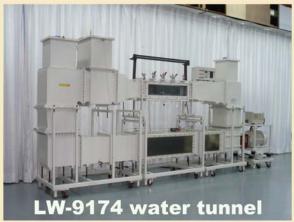

### Instruments

Test section: 16 (W)  $\times$  25 (H)  $\times$  75 (L) cm Speed: 0.05 ~ 3 m/sec

Test section: 0.3 (W)  $\times$  0.4 (H)  $\times$  1.0 (L) m Speed: 0.05  $\sim$  0.6 m/sec

Test section: 200 x 200 x 800 mm Speed: 0.5~25 m/sec