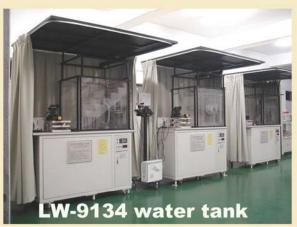

Test section: 300 x 300 x 1000 mm Speed: 0.5~30 m/sec

Tank dimension: 0.9(W) x 0.7(D) x 0.9(H) m Particle for flow visualization: diameter 30 um

Reynold's number: 5 ~ 100 Speed: 5 ~ 80 mm/sec

Airfoil No.: 0XXX ~ 9XXX Material: 6061T6 / SUS304