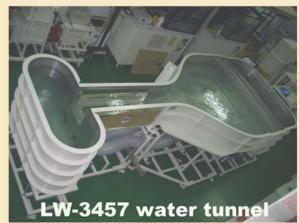

Test section: 300 x 300 x 1000 mm Speed: 0.5~30 m/sec

Tank dimension: 0.9(W) x 0.7(D) x 0.9(H) m Particle for flow visualization: diameter 30 um

Reynold's number: 5 ~ 100 Speed: 5 ~ 80 mm/sec

Airfoil No.: 0XXX ~ 9XXX Material: 6061T6 / SUS304