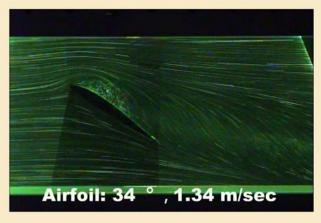

r, dye, particle, hydrogen gas bubble
- Light source: laser sheet
- Various models for research
- Record: photo, video, and high-speed camera

### Instruments



Test section: 16 (W)  $\times$  25 (H)  $\times$  75 (L) cm Speed: 0.05 ~ 3 m/sec



Test section: 0.3 (W)  $\times$  0.4 (H)  $\times$  1.0 (L) m Speed: 0.05  $\sim$  0.6 m/sec



Test section: 200 x 200 x 800 mm Speed: 0.5~25 m/sec



Test section: 300 x 300 x 1000 mm Speed: 0.5~30 m/sec



Tank dimension: 0.9(W) x 0.7(D) x 0.9(H) m Particle for flow visualization: diameter 30 um



Reynold's number: 5 ~ 100 Speed: 5 ~ 80 mm/sec



Airfoil No.: 0XXX ~ 9XXX Material: 6061T6 / SUS304



Laser beam power: 300 mW Wavelength: green 532 nm

## **Applications**

### Flow Visualization in air









### Flow Visualization in water











We own a laboratory with the area of 2000 square meters in 2009.

Over 100 kinds of self-developing research instruments about thermal & flow, fluid mechanics, condition test and solid mechanics are demonstrated in our lab.

Welcome to visit our lab and test.

### **Design and Manufacture**

**Long Win Science & Technology Corporation** 

No.7, Shih 2nd Road, Youth Ind. Park,

Yangmei, Taoyuan County, 326 Taiwan.

TEL: 886-3-464-3221

FAX: 886-3-496-1307

E-mail: longwin@longwin.com

Website: www.longwin.com

### **Agent**