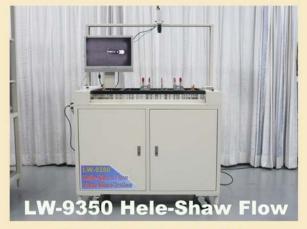

Test section: 300 x 300 x 1000 mm Speed: 0.5~30 m/sec

Tank dimension: 0.9(W) x 0.7(D) x 0.9(H) m Particle for flow visualization: diameter 30 um

Reynold's number: 5 ~ 100 Speed: 5 ~ 80 mm/sec

Airfoil No.: 0XXX ~ 9XXX Material: 6061T6 / SUS304