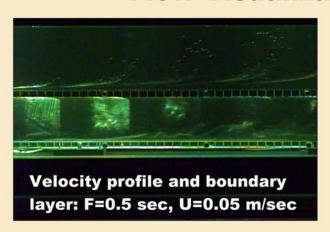

### Flow Visualization in water

We own a laboratory with the area of 2000 square meters in 2009.

Over 100 kinds of self-developing research instruments about thermal & flow, fluid mechanics, condition test and solid mechanics are demonstrated in our lab.