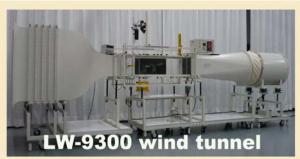

### Instruments

Test section: 16 (W)  $\times$  25 (H)  $\times$  75 (L) cm Speed: 0.05 ~ 3 m/sec

Test section: 0.3 (W)  $\times$  0.4 (H)  $\times$  1.0 (L) m Speed: 0.05  $\sim$  0.6 m/sec

Test section: 200 x 200 x 800 mm Speed: 0.5~25 m/sec

Test section: 300 x 300 x 1000 mm Speed: 0.5~30 m/sec

Tank dimension: 0.9(W) x 0.7(D) x 0.9(H) m Particle for flow visualization: diameter 30 um

Reynold's number: 5 ~ 100 Speed: 5 ~ 80 mm/sec

Airfoil No.: 0XXX ~ 9XXX Material: 6061T6 / SUS304